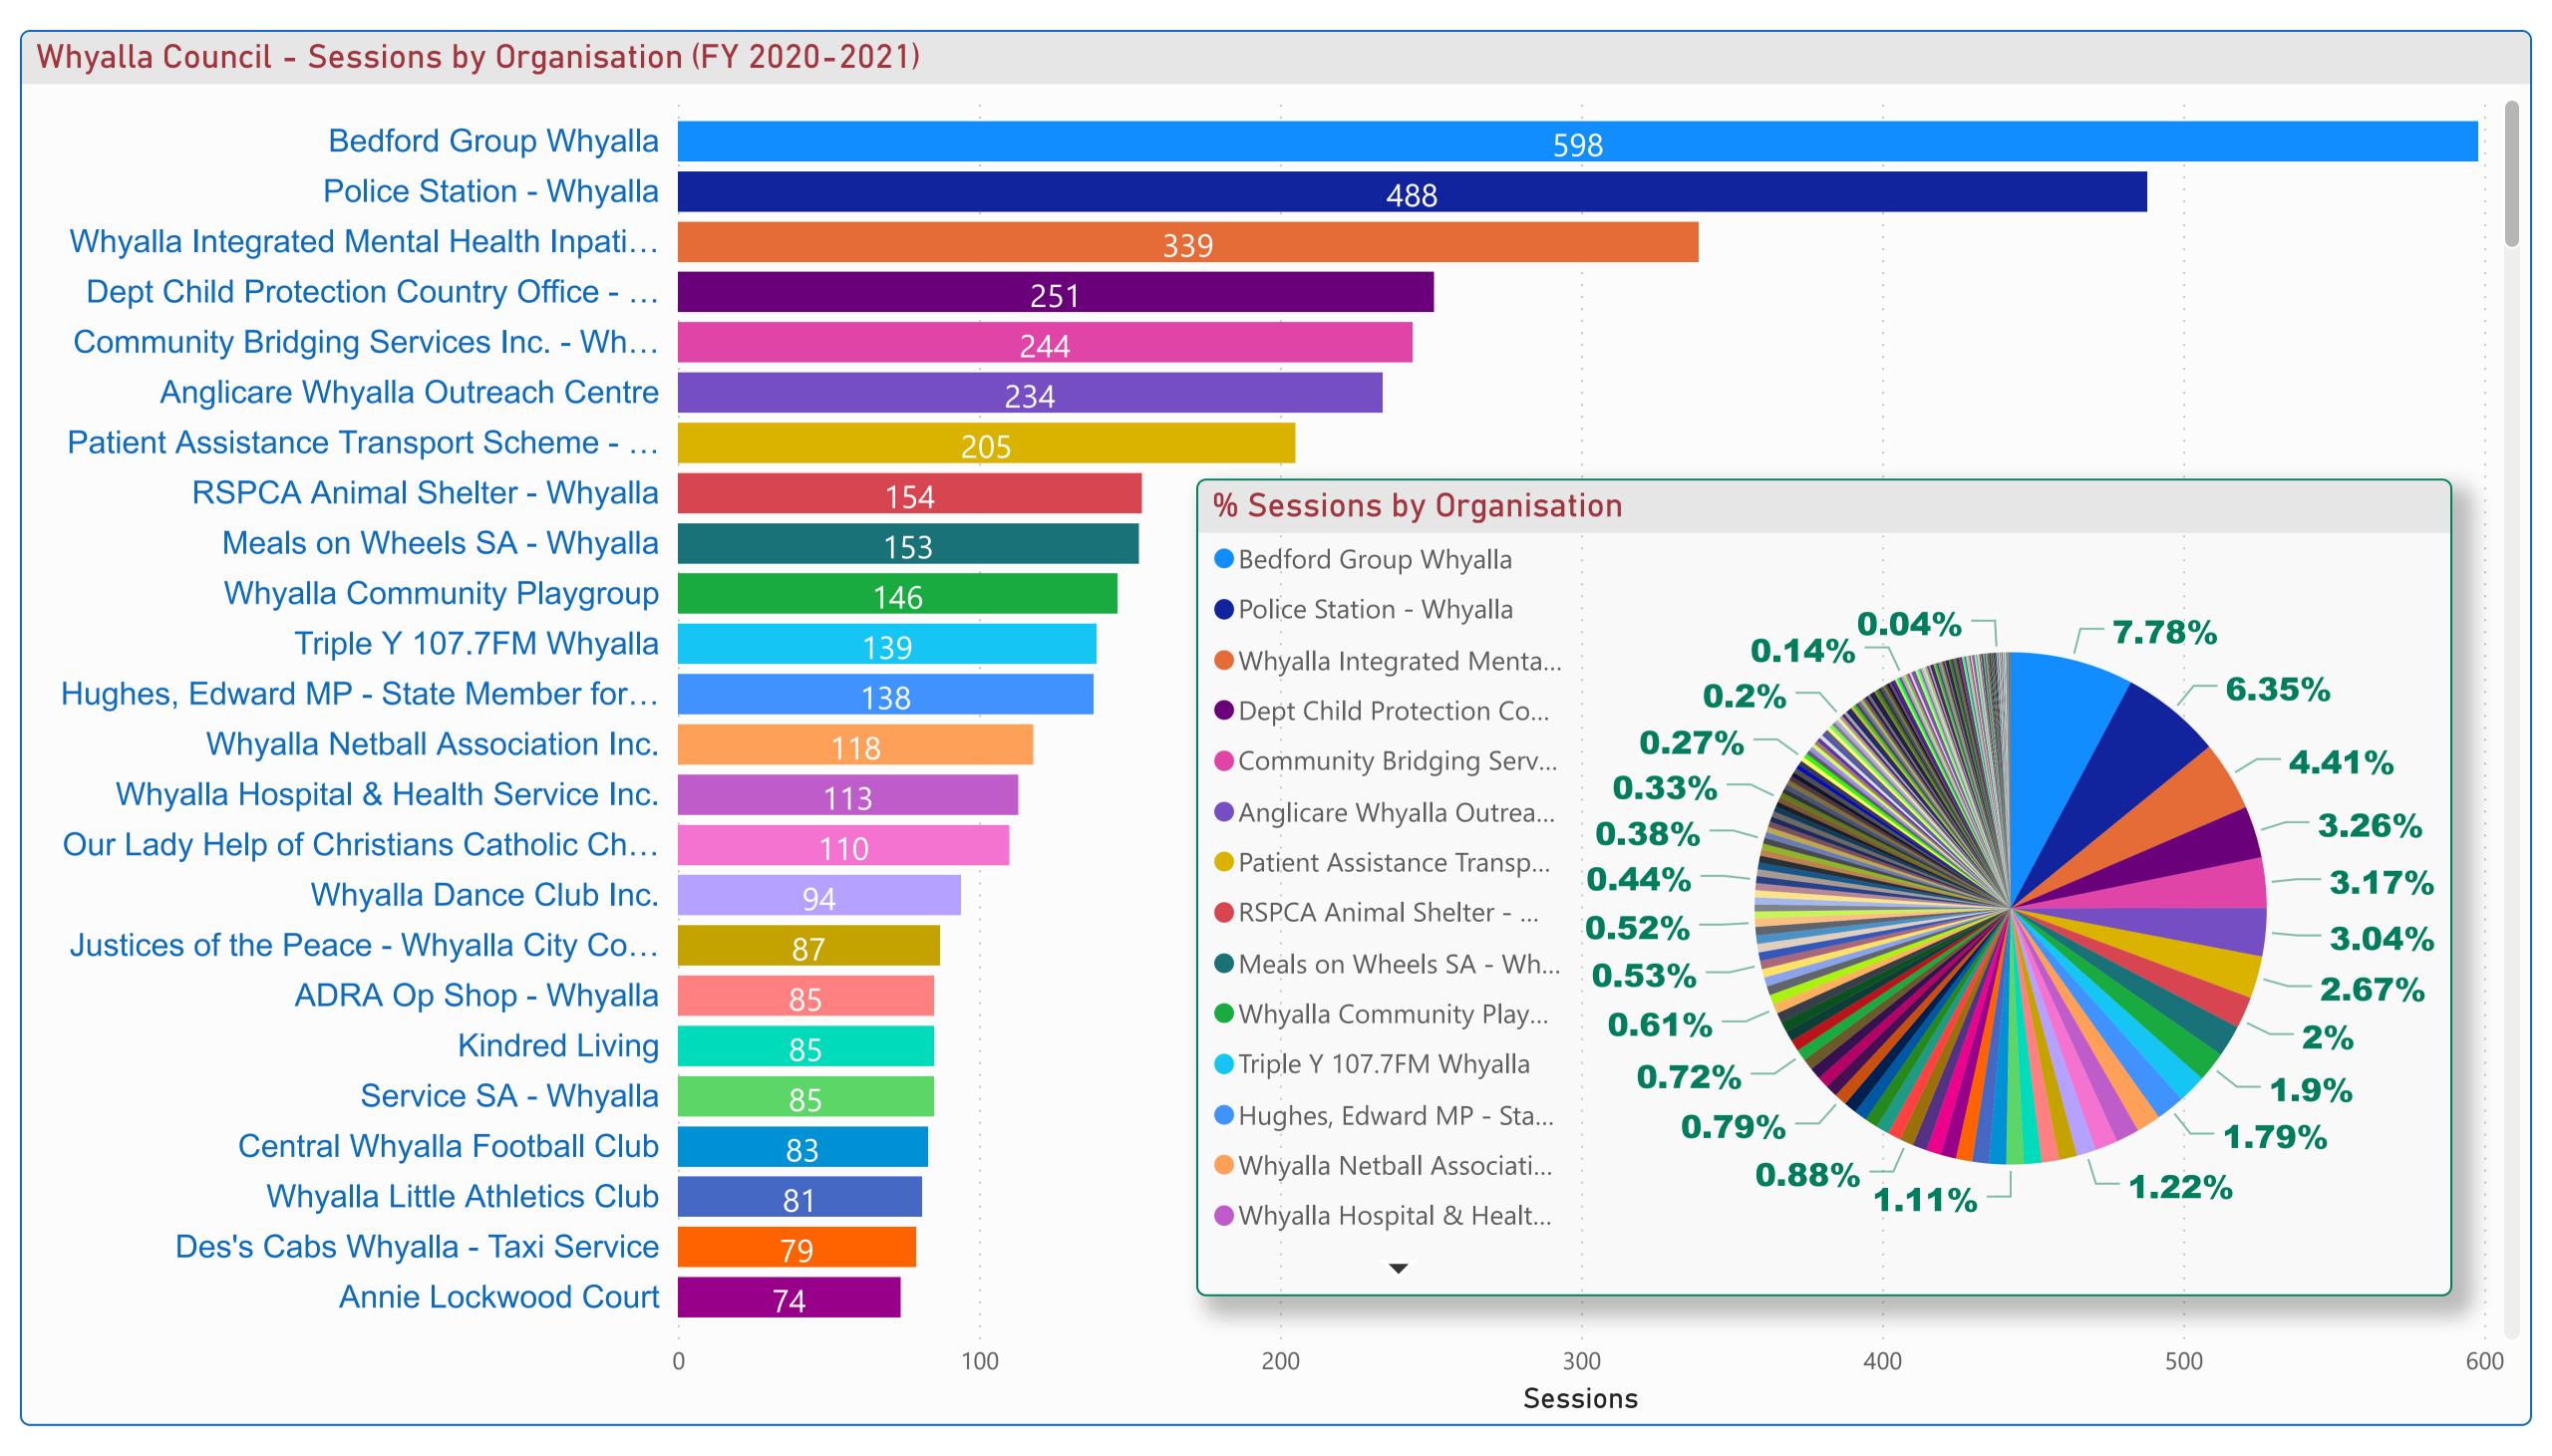

| Organization                                                                            | Sessions |
|-----------------------------------------------------------------------------------------|----------|
| Ada Ryan Gardens Sports Courts                                                          | 10       |
| ADRA Op Shop - Whyalla                                                                  | 85       |
| Advancing Whyalla Inc.                                                                  | 41       |
| Anglican Church St Martin- Whyalla                                                      | 41       |
| Anglicare Whyalla Outreach Centre                                                       | 234      |
| Annie Lockwood Court                                                                    | 74       |
| Apex Club of Whyalla                                                                    | 10       |
| Association of Independent Retirees, Whyalla & Districts Branch (Closed 2018)           | 3        |
| Australian Labor Party - Whyalla Sub Branch                                             | 3        |
| Australian Red Cross - Whyalla                                                          | 33       |
| Bedford Group Whyalla                                                                   | 598      |
| Bethel Family Church                                                                    | 6        |
| Boomerang Association of Australia-SA                                                   | 1        |
| Bowland Whyalla                                                                         | 14       |
| Career Employment Group Inc.                                                            | 3        |
| Centacare Catholic Country SA - Port Pirie Diocese                                      | 72       |
| Centacare Catholic Family Services - Whyalla Generic Homelessness Service (Youth Focus) | 7        |
| Centacare Catholic Family Services - Whyalla Regional Domestic Violence Service         | 6        |
| Centacare Catholic Family Services Country SA - Whyalla Office                          | 26       |
| Control Whyalla Egothall Club                                                           | Ω2       |
| Total                                                                                   | 7689     |